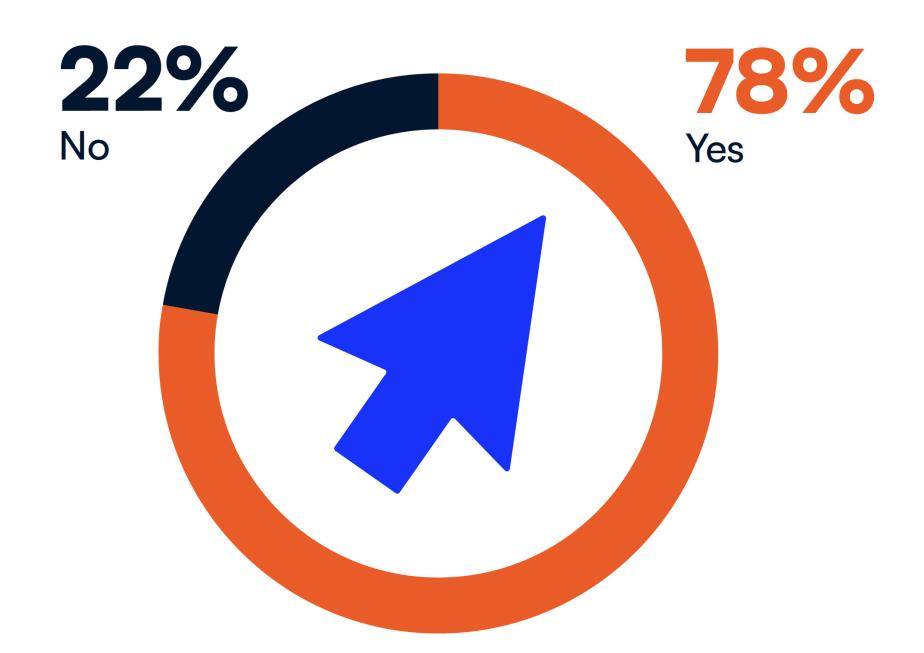

# 78% of B2B sellers provide an eCommerce storefront or self-service portal to customers

78% provide eCommerce or portal

52% of revenue from online