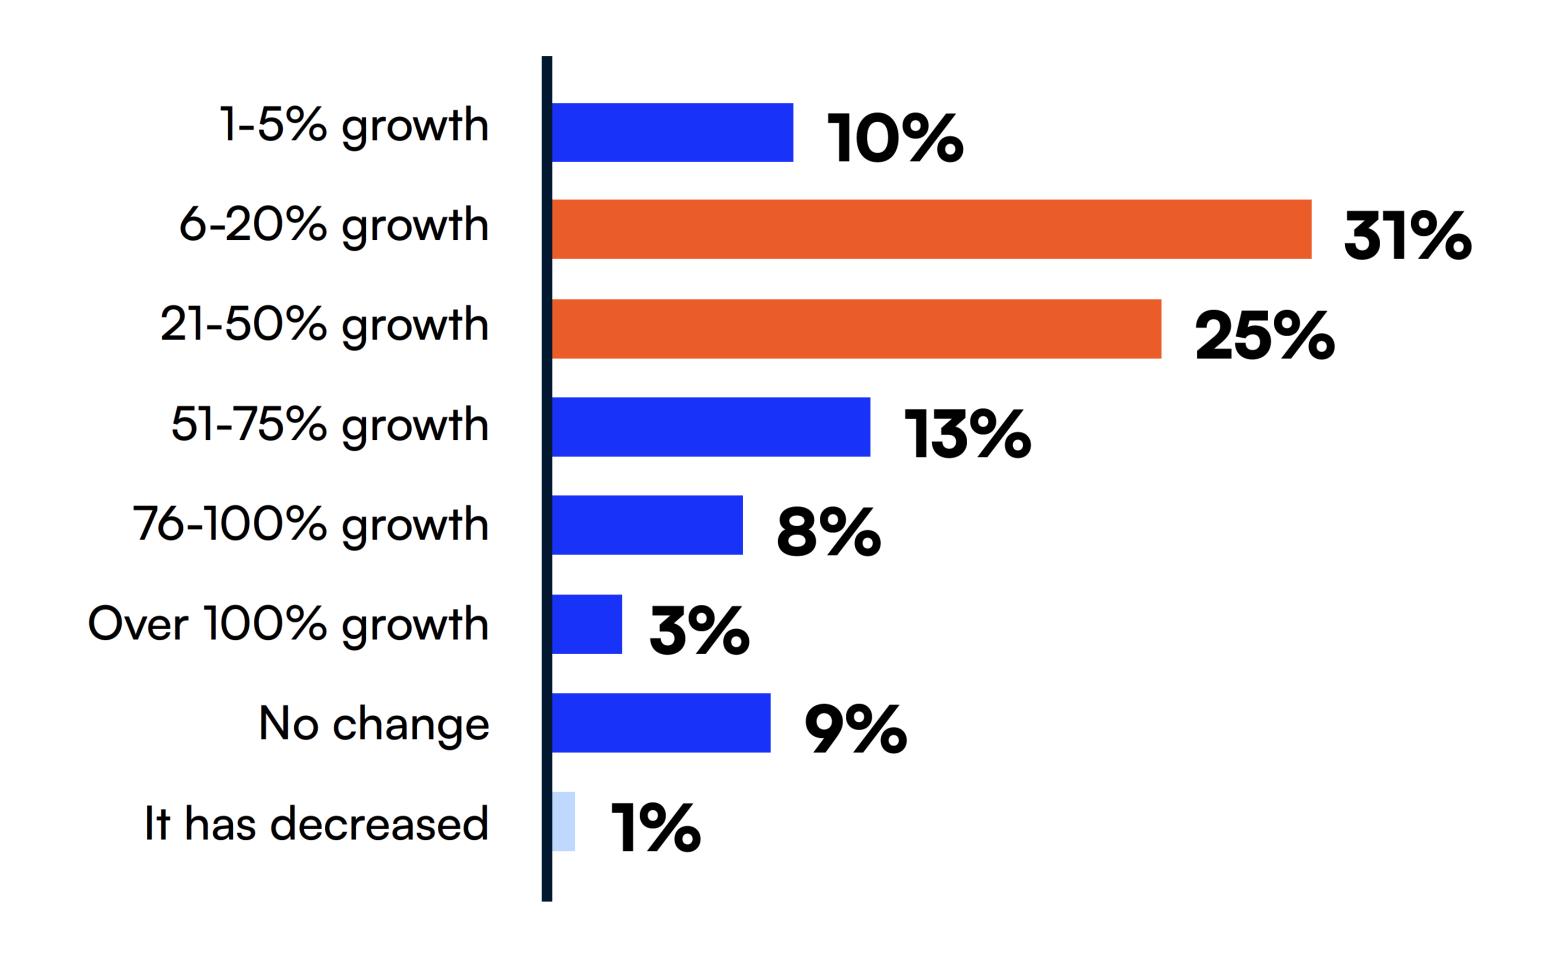

Presenter



BRAD VORBECK
CORPORATE MARKETING
MANAGER

80%

of B2B sales transactions will occur in digital channels by 2025 - Gartner





85%

of B2B buyers prefer using self-service tools for reordering over talking to a sales rep - McKinsey





30/0

of all B2B buyers are millennials

- Forrester (2017)





# 

of all B2B buyers are more likely to purchase if they can read reviews – G2 Crowd





# 78% of B2B sellers provide an eCommerce storefront or self-service portal to customers

78% provide eCommerce or portal



52% of revenue from online





#### 64% plan to increase eCommerce investment this year





#### 64% plan to increase eCommerce investment this year

#1 reason for investment = improving customer satisfaction





### Last year's revenue vs. year prior to eCommerce





## How important is omnichannel to your sales and marketing strategy?





## Online marketplaces

Do you sell on online marketplaces?



If so, how much of your business is done through online marketplaces?





#### Do you have a PIM system today?





## What is your main reason for implementing a PIM solution?





#### ROI drivers online self-service

#### GROW REVENUE

- Improve customer satisfaction & loyalty (better buying processes)
- 24/7 automated sales channel
- Expand online visibility and reach
- Increase order value and volumes
- Launch tailored promotions and loyalty programs
- 95% of purchases by 2040 (Nasdaq)

#### REDUCE COSTS

- Automate sales orders and data entry
- Reduce order errors
- Reduce customer service inquiries
- Customer self-education
- Data to automate