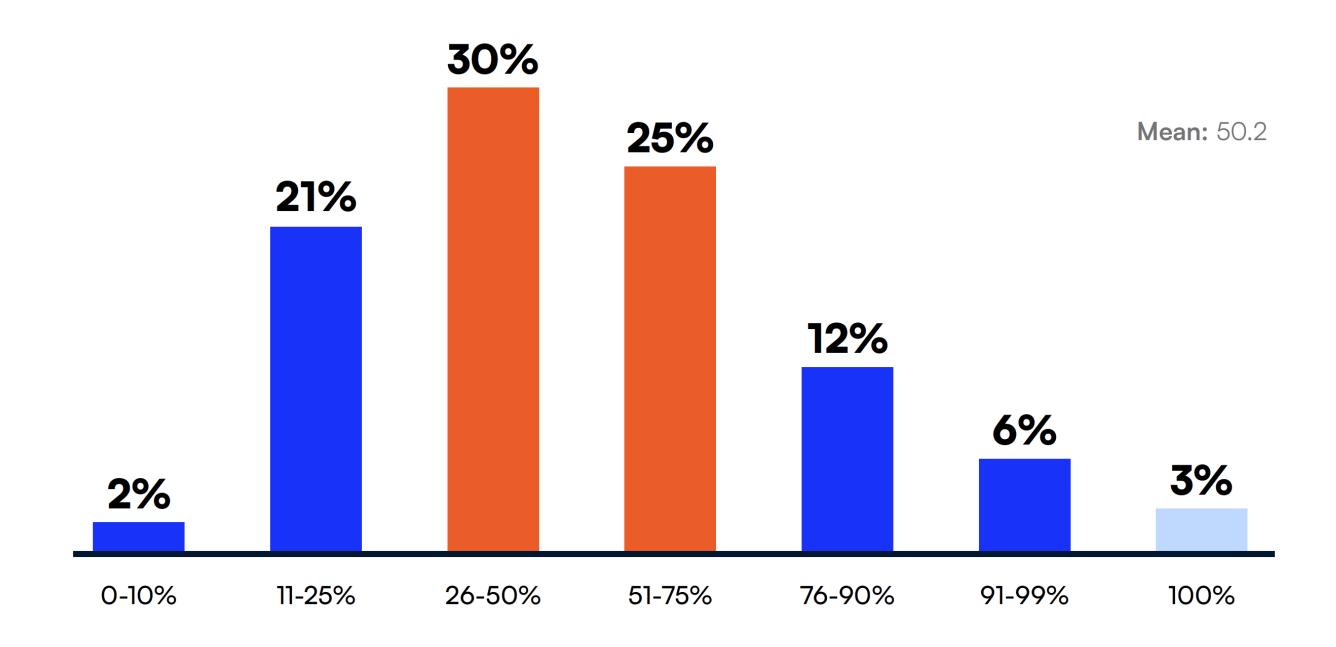

## Online marketplaces

Do you sell on online marketplaces?

If so, how much of your business is done through online marketplaces?