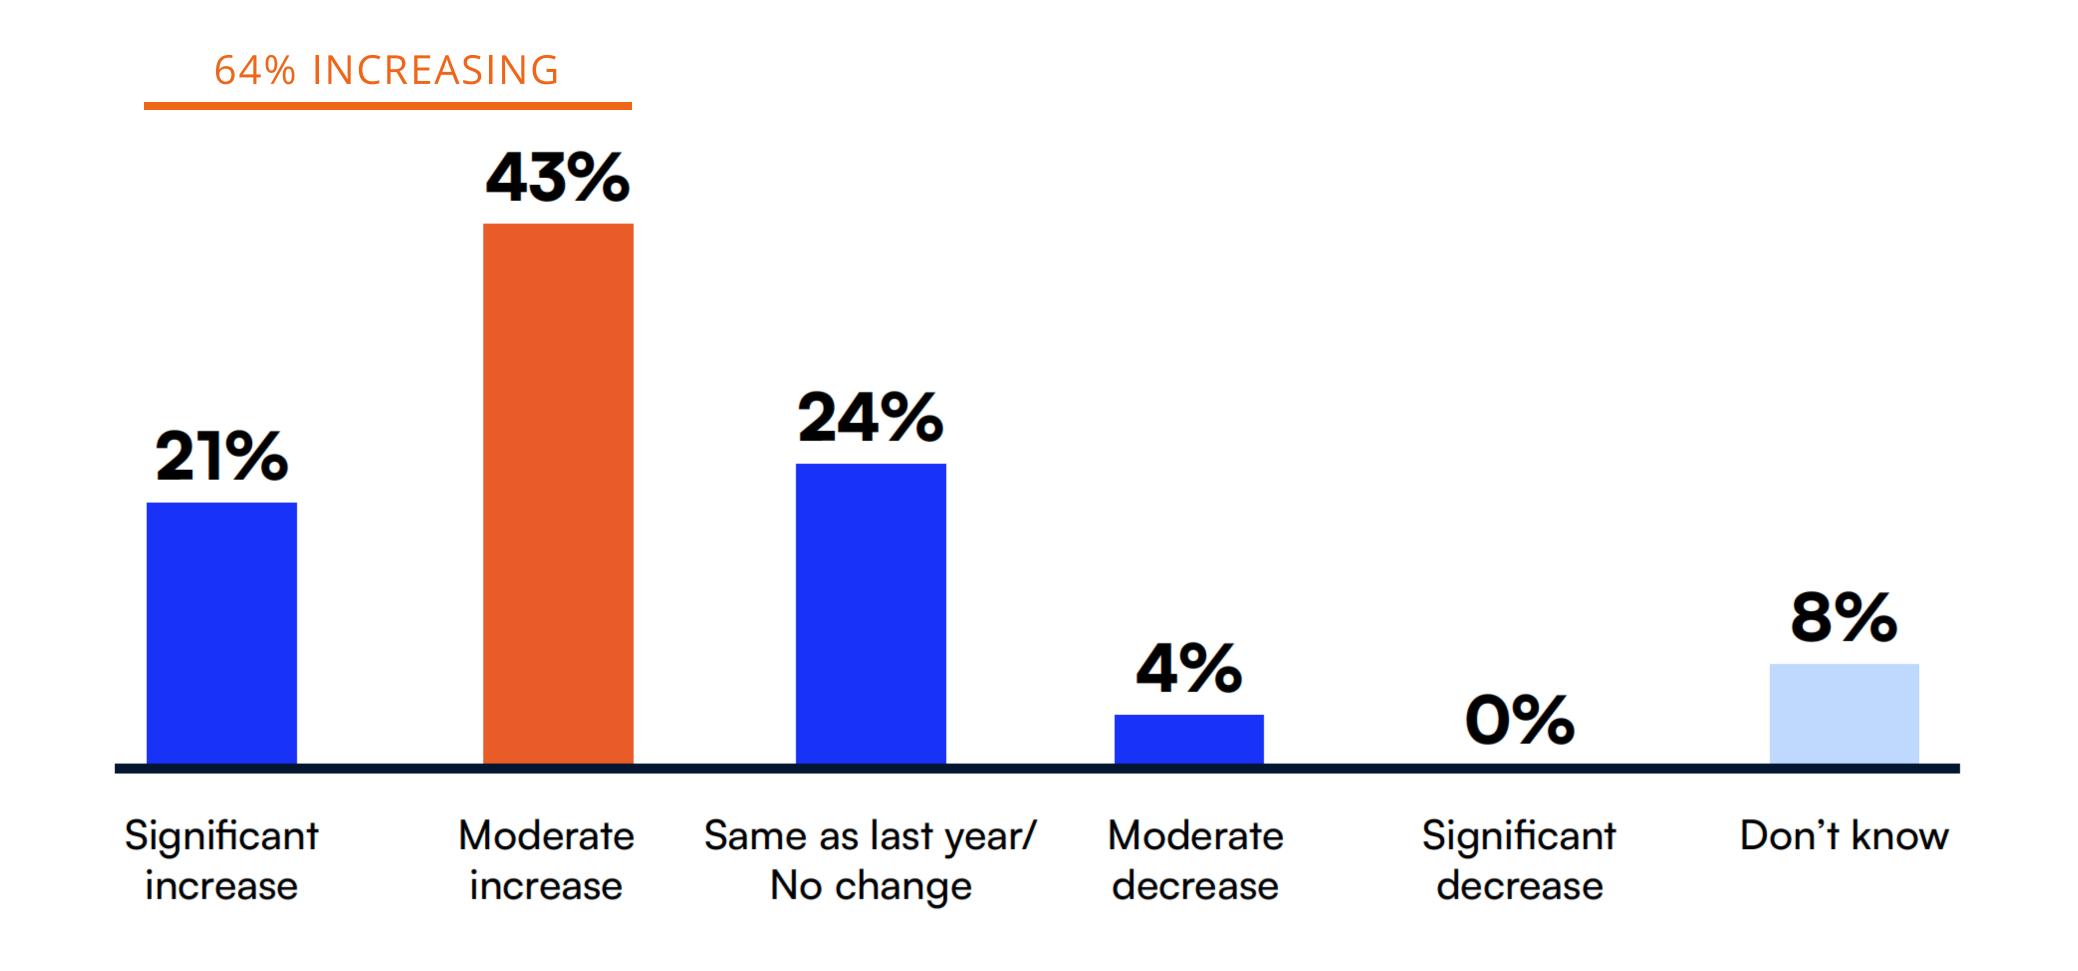

#### 64% plan to increase eCommerce investment this year

#### 64% plan to increase eCommerce investment this year

#1 reason for investment = improving customer satisfaction