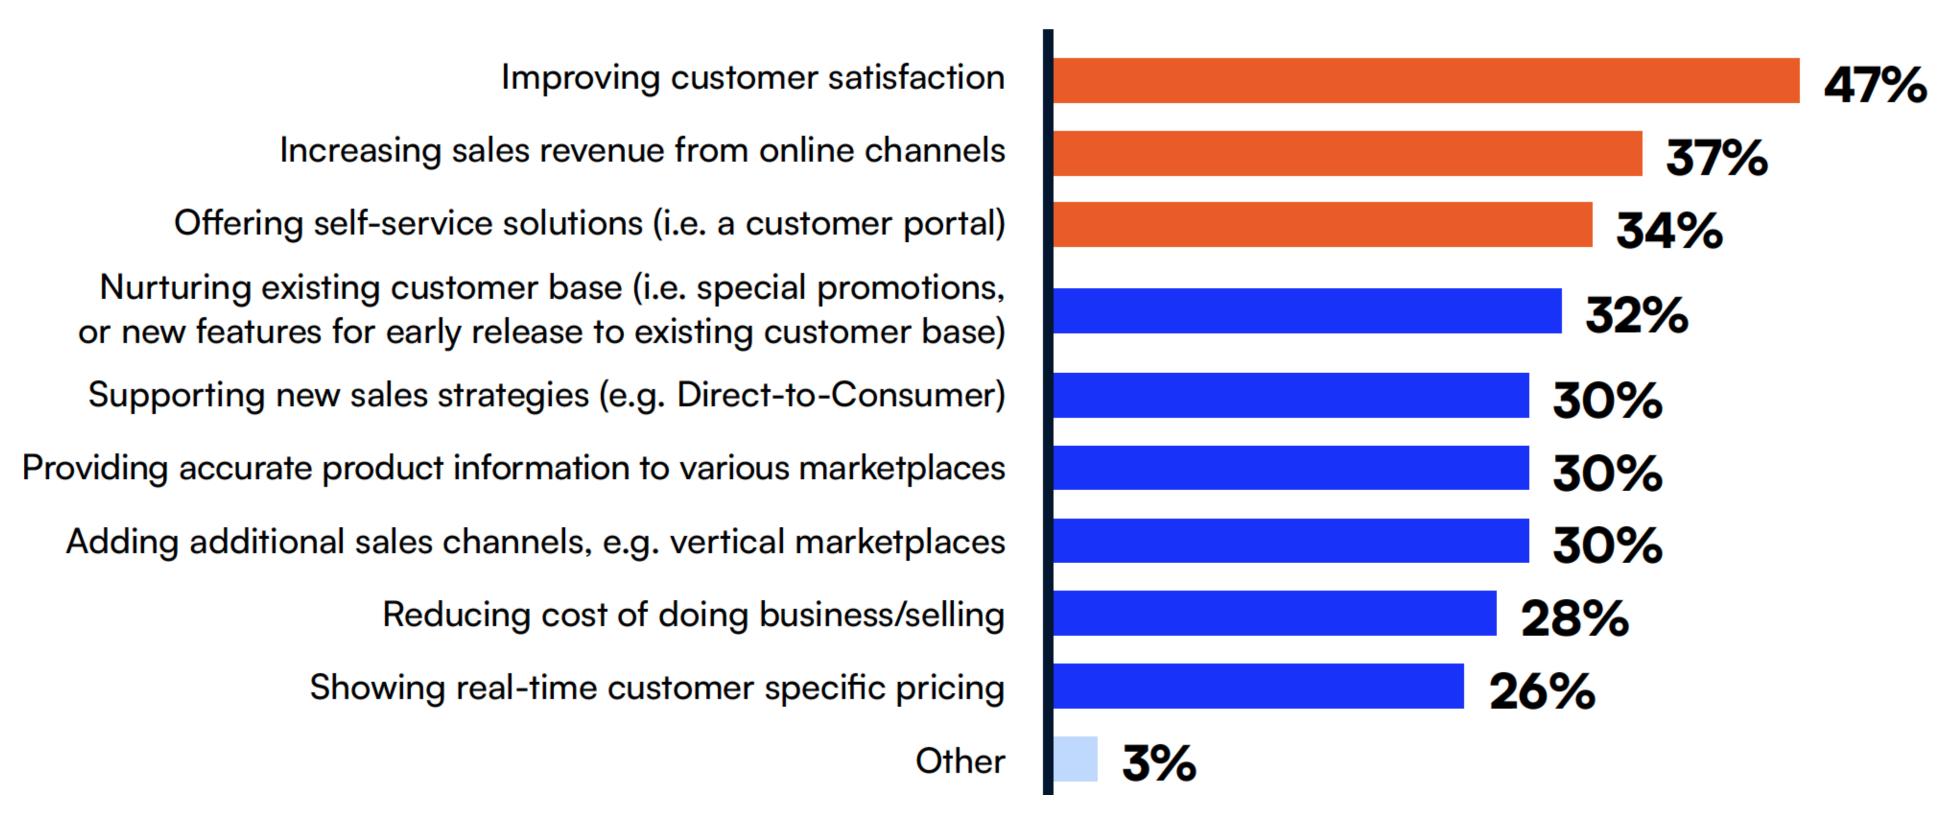

#### 64% plan to increase eCommerce investment this year

#1 reason for investment = improving customer satisfaction