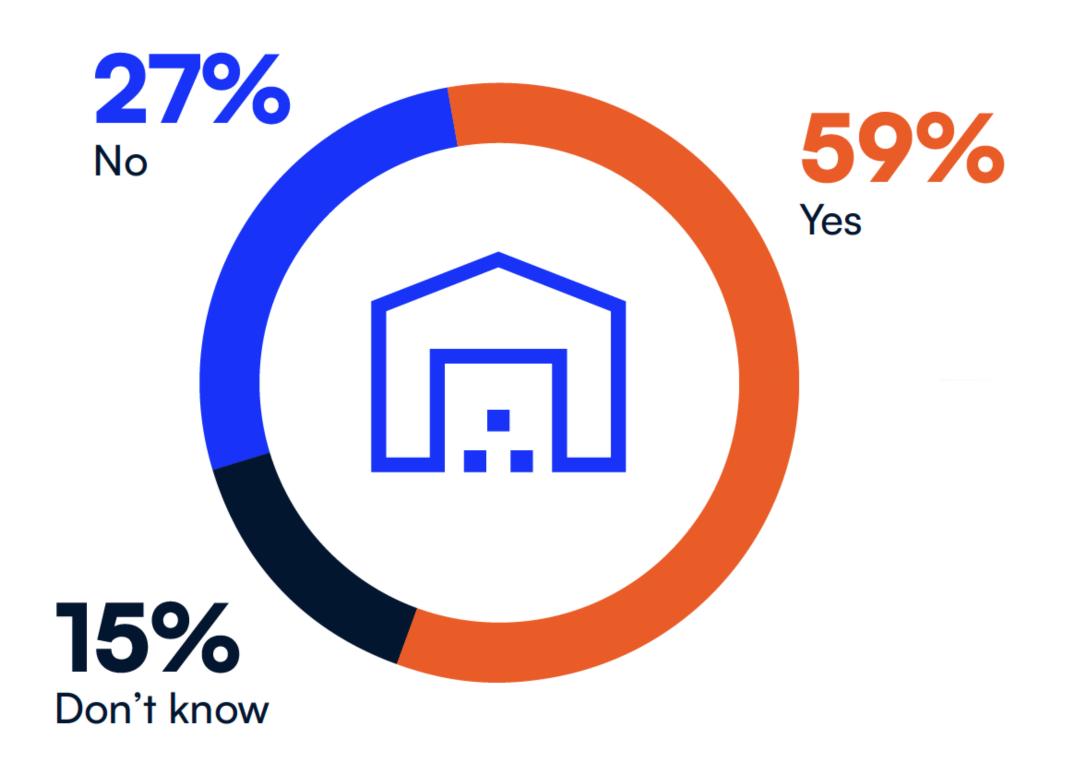

of all B2B buyers are millennials

- Forrester (2017)





# 

of all B2B buyers are more likely to purchase if they can read reviews – G2 Crowd





# 78% of B2B sellers provide an eCommerce storefront or self-service portal to customers

78% provide eCommerce or portal



52% of revenue from online





#### 64% plan to increase eCommerce investment this year





#### 64% plan to increase eCommerce investment this year

#1 reason for investment = improving customer satisfaction





### Last year's revenue vs. year prior to eCommerce





## How important is omnichannel to your sales and marketing strategy?





## Online marketplaces

Do you sell on online marketplaces?



If so, how much of your business is done through online marketplaces?





#### Do you have a PIM system today?





## What is your main reason for implementing a PIM solution?





#### ROI drivers online self-service

#### GROW REVENUE

- Improve customer satisfaction & loyalty (better buying processes)
- 24/7 automated sales channel
- Expand online visibility and reach
- Increase order value and volumes
- Launch tailored promotions and loyalty programs
- 95% of purchases by 2040 (Nasdaq)

#### REDUCE COSTS

- Automate sales orders and data entry
- Reduce order errors
- Reduce customer service inquiries
- Customer self-education
- Data to automate targeted, personalized digital marketing



#### MOUNTAIN BIKE

## Self-service features to consider

- Account management
- Product and inventory lookup
- Ordering and reordering
- Order history and status
- Quoting
- Billing and payments, including inv