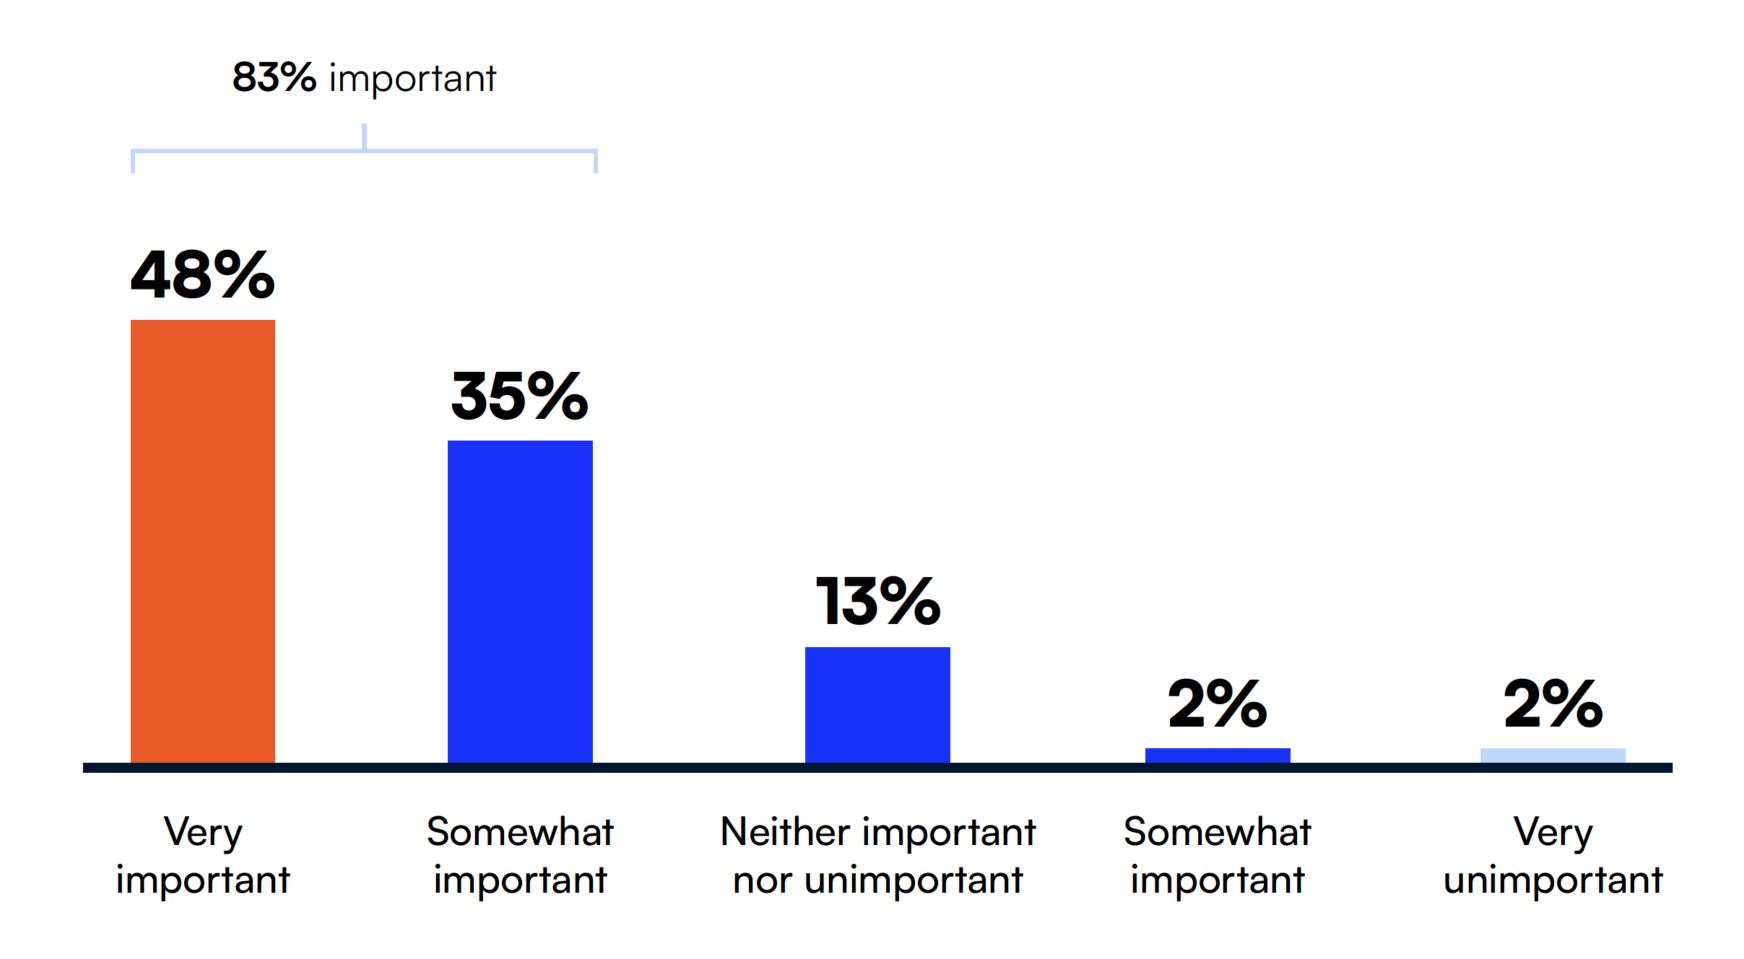

ansactions will occur in digital channels by 2025 - Gartner





85%

of B2B buyers prefer using self-service tools for reordering over talking to a sales rep - McKinsey





30/0

of all B2B buyers are millennials

- Forrester (2017)





# 

of all B2B buyers are more likely to purchase if they can read reviews – G2 Crowd





# 78% of B2B sellers provide an eCommerce storefront or self-service portal to customers

78% provide eCommerce or portal



52% of revenue from online





#### 64% plan to increase eCommerce investment this year





#### 64% plan to increase eCommerce investment this year

#1 reason for investment = improving customer satisfaction





### Last year's revenue vs. year prior to eCommerce





## How important is omnichannel to your sales and marketing strategy?





## Online marketplaces

Do you sell on online marketplaces?



If so, how much of your business is done through online marketplaces?





#### Do you have a PIM system today?





## What is your main reason for implementing a PIM solution?





#### ROI drivers online self-service

#### GROW REVENUE

- Improve customer satisfaction & loyalty (better buying processes)
- 24/7 automated sales channel
- Expand online visibility and reach
- Increase order value and volumes
- Launch tailored promotions and loyalty programs
- 95% of purchases by 2040 (Nasdaq)

#### REDUCE COSTS

- Automate sales orders and data entry
- Reduce order errors
- Reduce customer service inquiries
- Customer self-education
- Data to automate targeted, personalized digital marketing



#### MOUNTAIN BIKE

## Self-se