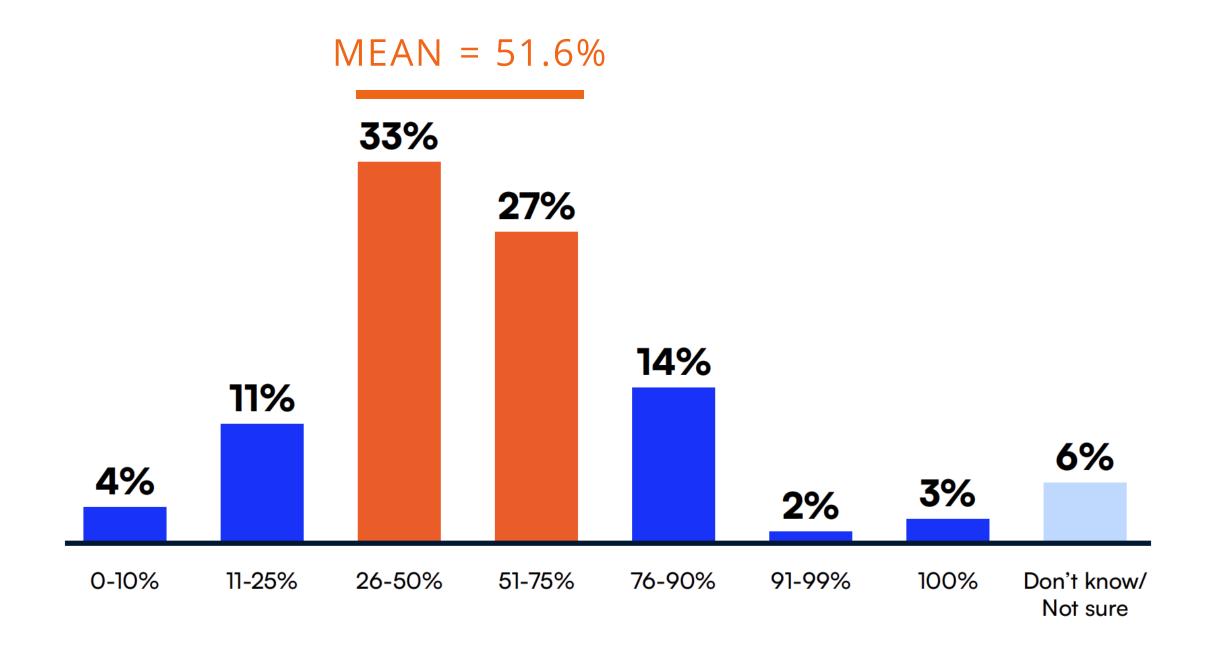

nses get you more entries into the raffle at the end of the day. (prizes included Surface headphones, Smart Ray Bans, RayBan Meta Smart Bluetooth Glasses, and lots more).
- •Wifi Info: BusinessTechnologySummit

Pasword: journeyteam!



#### Presenter



BRAD VORBECK
CORPORATE MARKETING
MANAGER

80%

of B2B sales transactions will occur in digital channels by 2025 - Gartner





85%

of B2B buyers prefer using self-service tools for reordering over talking to a sales rep - McKinsey





30/0

of all B2B buyers are millennials

- Forrester (2017)





# 

of all B2B buyers are more likely to purchase if they can read reviews – G2 Crowd





# 78% of B2B sellers provide an eCommerce storefront or self-service portal to customers

78% provide eCommerce or portal



52% of revenue from online





#### 64% plan to increase eCommerce investment this year





#### 64% plan to increase eCommerce investment this year

#1 reason for investment = improving customer satisfaction





### Last year's revenue vs. year prior to eCommerce





## How important is omnichannel to your sales and marketing strategy?





## Online marketplaces

Do you sell on online marketplaces?



If so, how much of your business is done through online marketplaces?





#### Do you have a PIM system today?





## What is your main reason for implementing a PIM solution?





#### ROI drivers online self-service

#### GROW REVENUE

- Improve customer satisfaction & loyalty (better buying processes)
- 24/7 automated sales channel
- Expand online visibility and reach
- Increase order value and volumes
- Laun