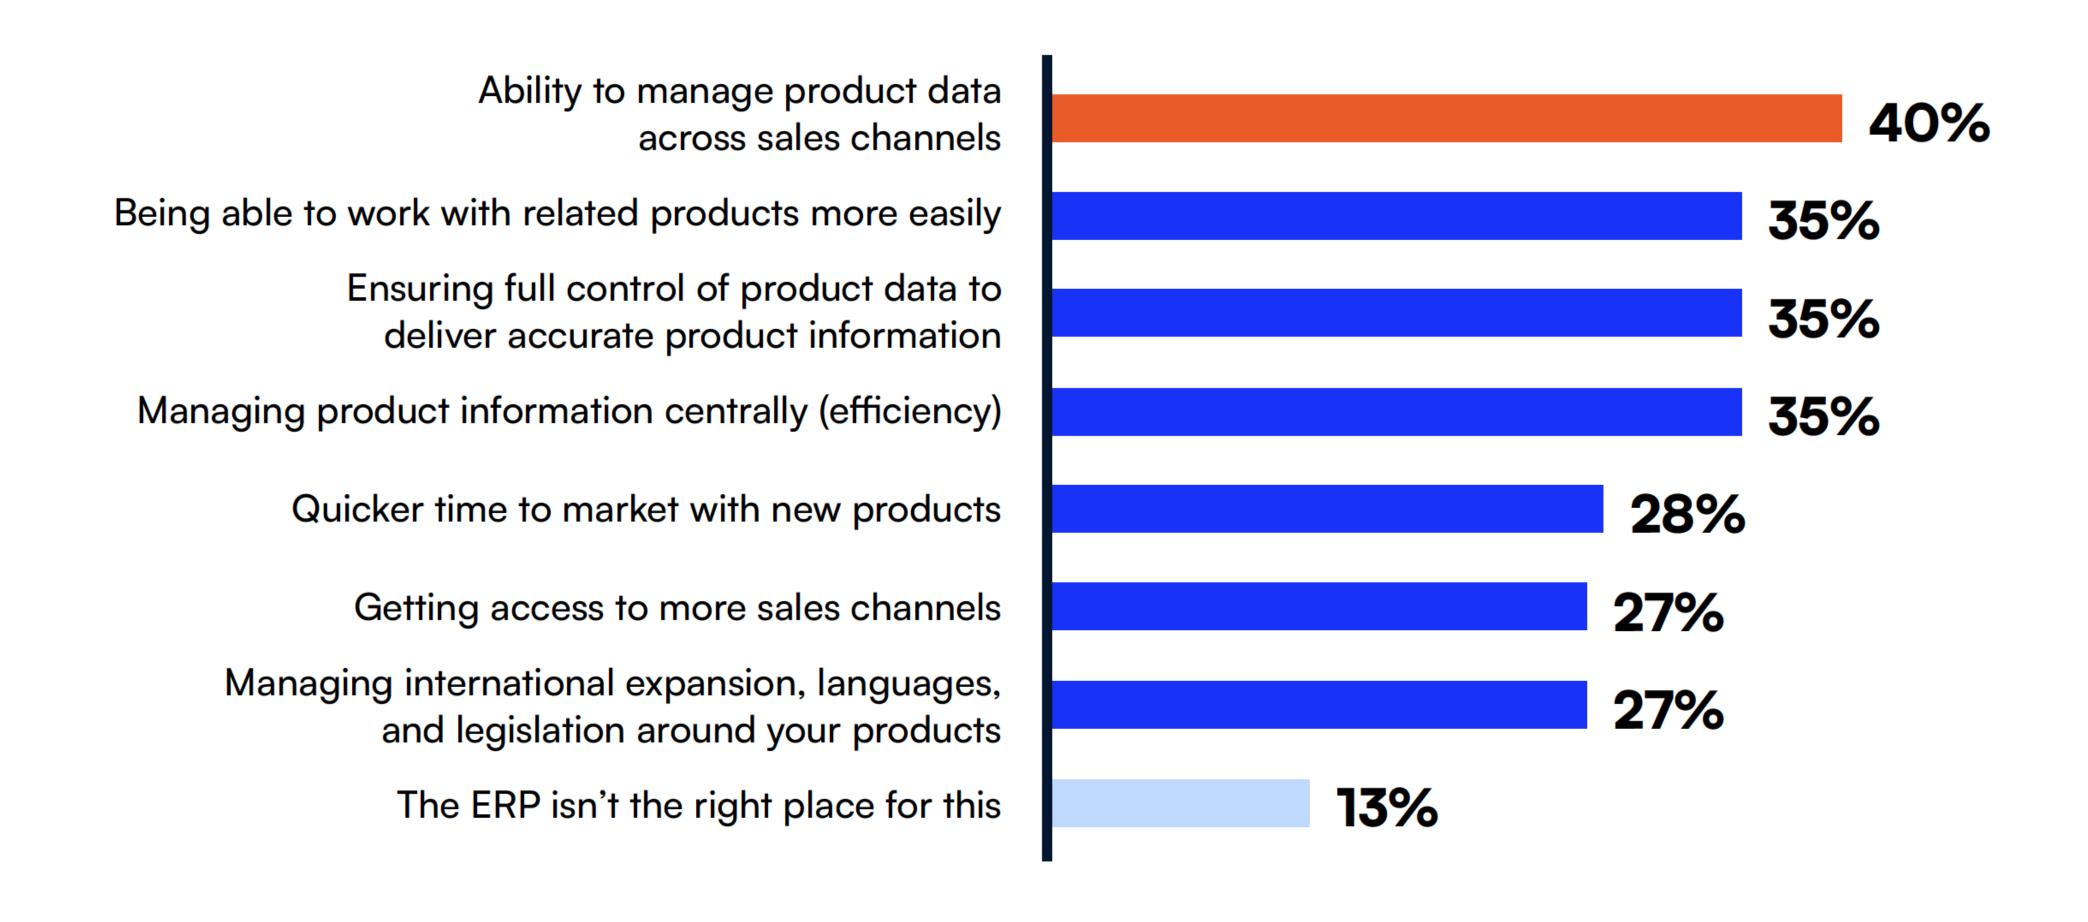

all B2B buyers are more likely to purchase if they can read reviews – G2 Crowd





# 78% of B2B sellers provide an eCommerce storefront or self-service portal to customers

78% provide eCommerce or portal



52% of revenue from online





#### 64% plan to increase eCommerce investment this year





#### 64% plan to increase eCommerce investment this year

#1 reason for investment = improving customer satisfaction





### Last year's revenue vs. year prior to eCommerce





## How important is omnichannel to your sales and marketing strategy?





## Online marketplaces

Do you sell on online marketplaces?



If so, how much of your business is done through online marketplaces?





#### Do you have a PIM system today?





## What is your main reason for implementing a PIM solution?





#### ROI drivers online self-service

#### GROW REVENUE

- Improve customer satisfaction & loyalty (better buying processes)
- 24/7 automated sales channel
- Expand online visibility and reach
- Increase order value and volumes
- Launch tailored promotions and loyalty programs
- 95% of purchases by 2040 (Nasdaq)

#### REDUCE COSTS

- Automate sales orders and data entry
- Reduce order errors
- Reduce customer service inquiries
- Customer self-education
- Data to automate targeted, personalized digital marketing



#### MOUNTAIN BIKE

## Self-service features to consider

- Account management
- Product and inventory lookup
- Ordering and reordering
- Order history and status
- Quoting
- Billing and payments, including invoice payment
- RMAs and warranty claims
- Quick order form
- Knowl