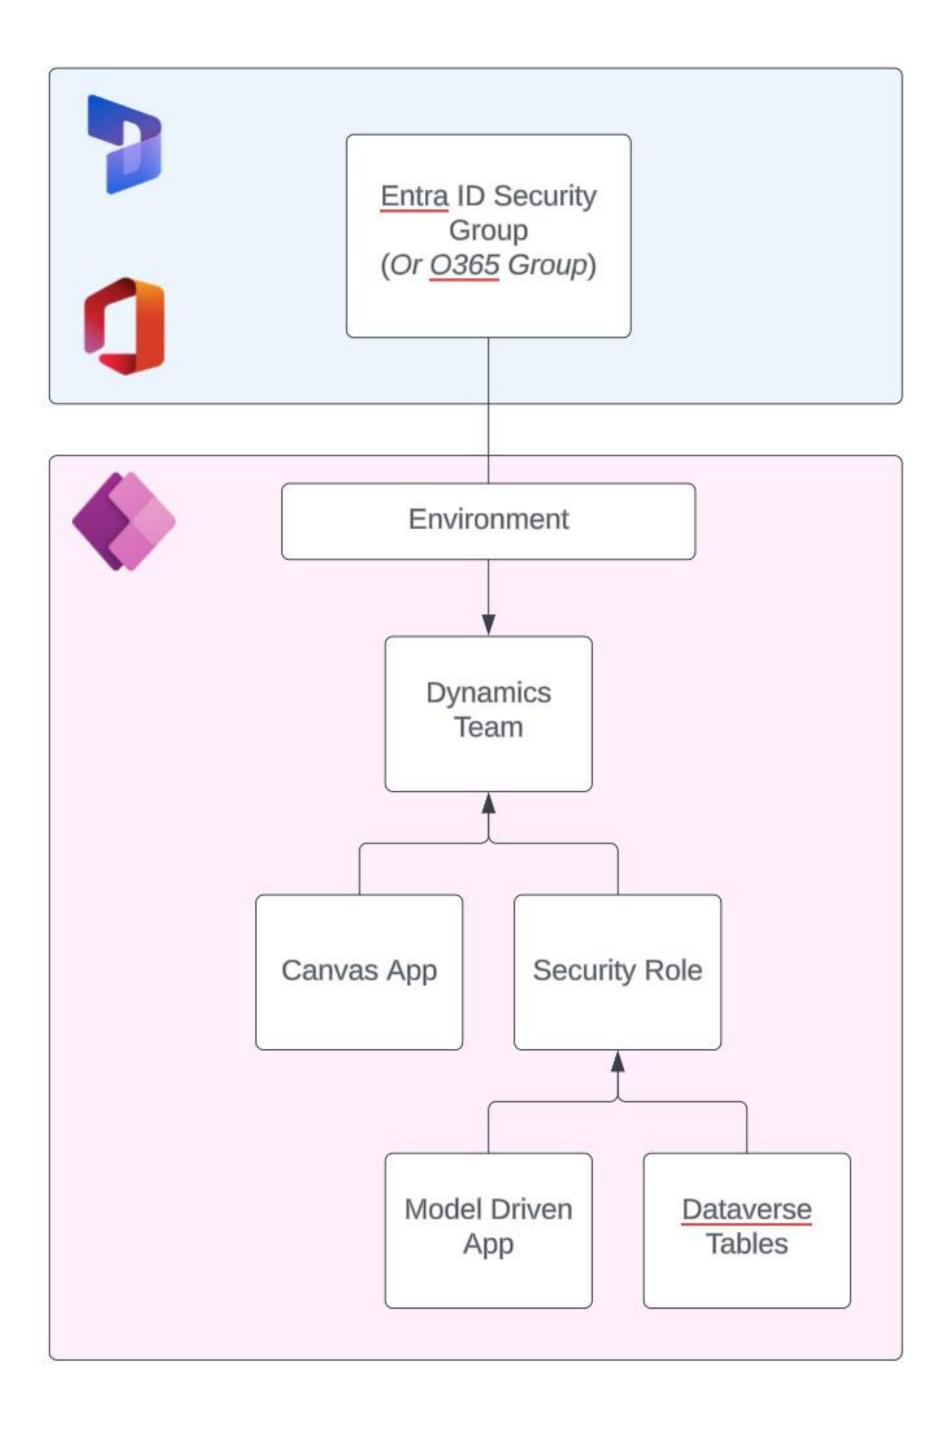

## How to Govern Your Power Platform

Presented by the Power Platform Team





#### Presenters





RIGO SIERRA SENIOR SOLUTION ARCHITECT



NEVIN ANDERSON
PRINCIPAL SOLUTION ARCHITECT



KOLBY BECK
SOLUTION ARCHITECT



#### Overview

- Environment Strategy
- Solution Management
- Admin Center & Center of Excellence
- Data Loss Prevention
- Security Model
- Licensing

#### Reflection Time



#### Environment Strategy



#### **Environment Strategy**





## Solution Management



#### Managed vs Unmanaged



# Admin Center & Center of Excellence















#### Data Loss Prevention









### Security Model







## Licensing









## 8 A



#### Thank You!

info@journeyteam.com