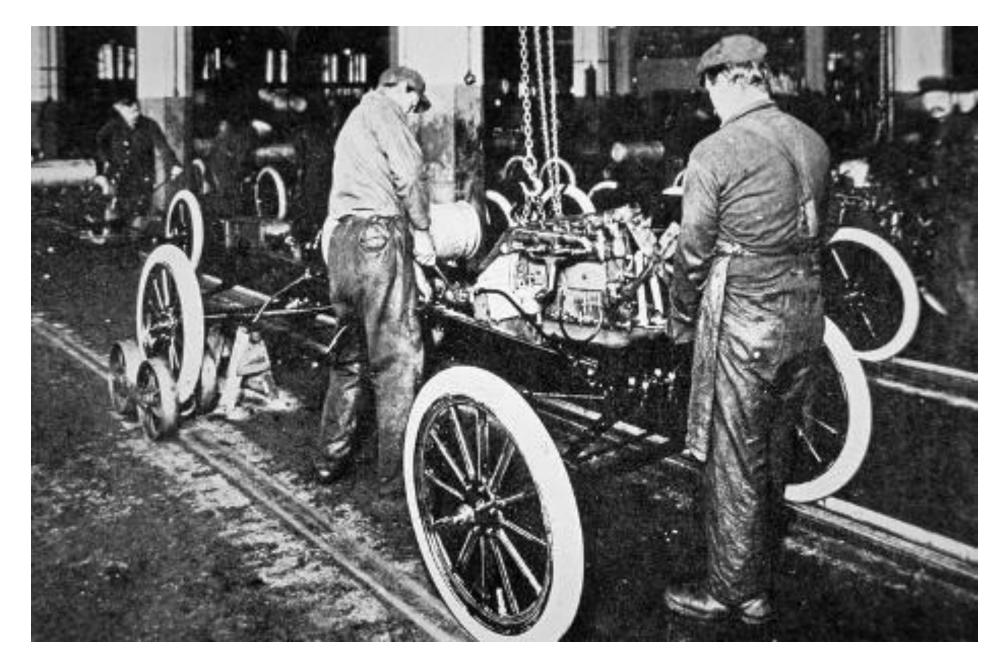

## **Before and After Innovation &** Technology

≈1,000 UNITLS / DAY

#### **Ford Motor Company**

>8,500 UNITLS / DAY