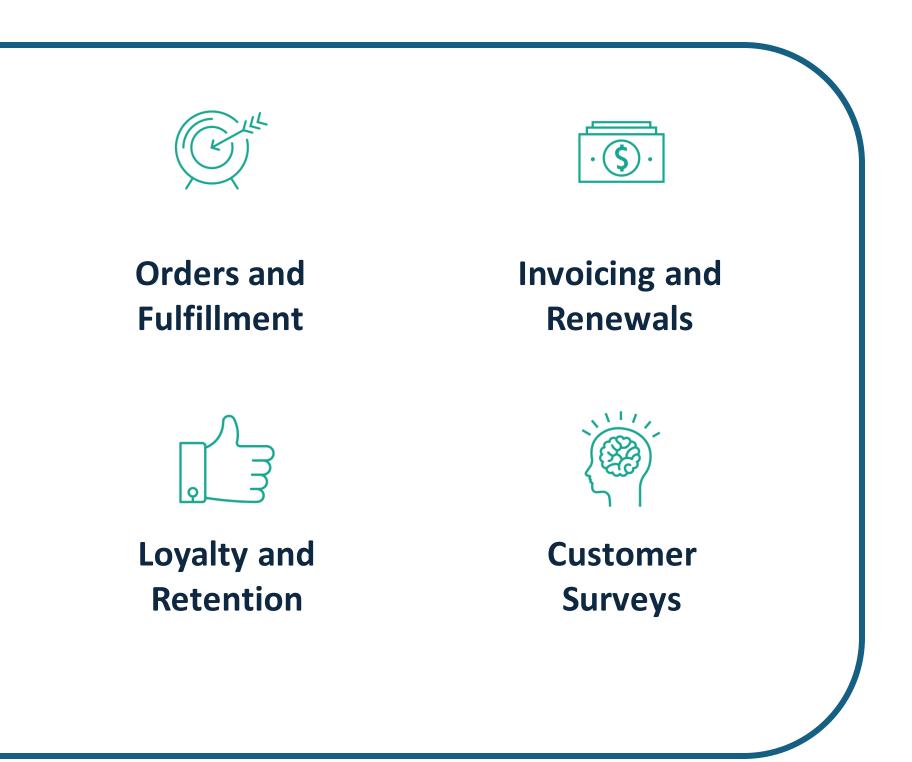

## Happy Customers = \$

How technology can improve a customer's experience with your company.

## Automation is key

Companies with complex products or processes that don't offer simpler, more automated, and integrated processes for themselves and their customers will fall behind — fast.