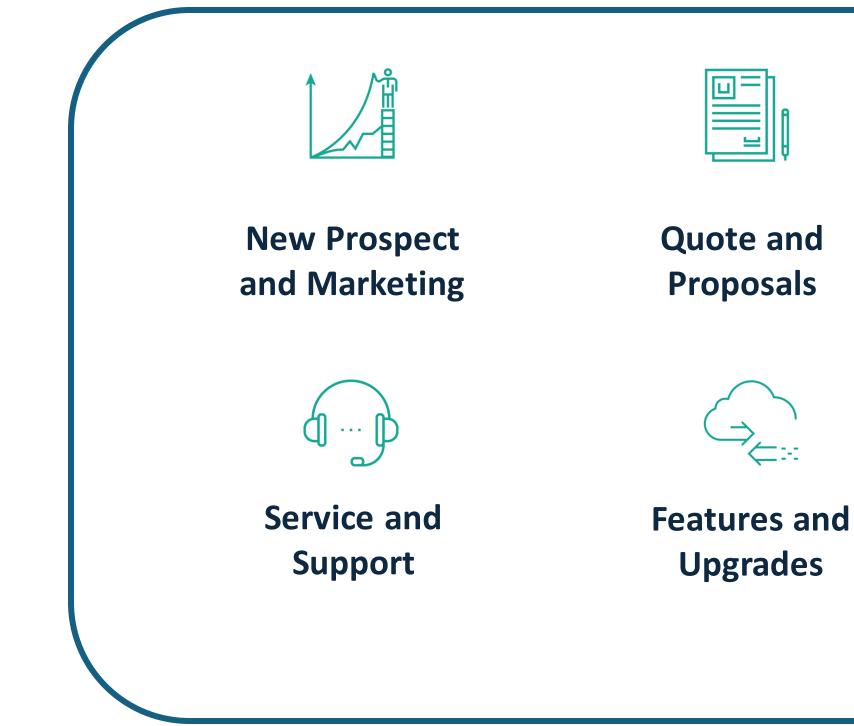

## Happy Customers = \$

How technology can improve a customer's experience with your company.

## Automation is key

Companies with complex products or processes that don't offer simpler, more automated, and integrated processes for themselves and their customers will fall behind — fast.