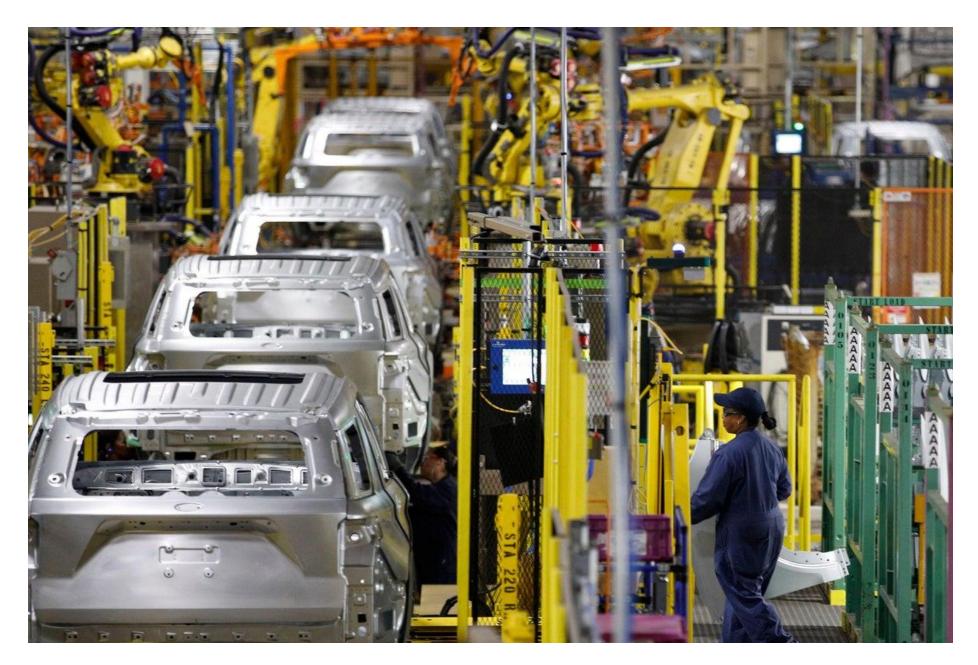

## **Before and After Innovation &** Technology

≈1,000 UNITLS / DAY

#### **Ford Motor Company**

>8,500 UNITLS / DAY